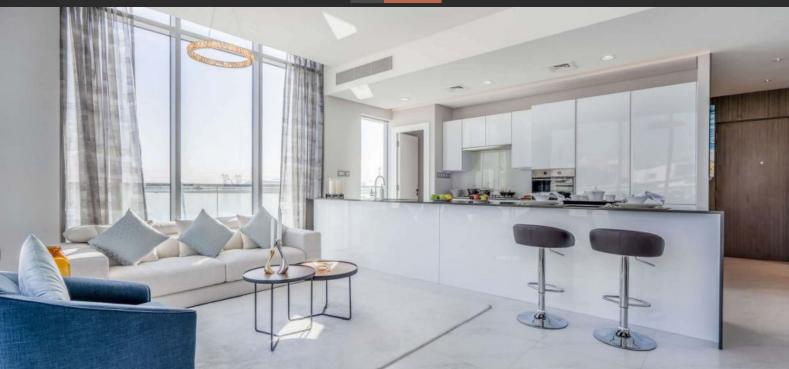

#### PROPERTY FEATURES

## LOCATION

| •                 | Close to the beach        | • | Lake nearby       | • | City view             | • | Lake view             |
|-------------------|---------------------------|---|-------------------|---|-----------------------|---|-----------------------|
| FEATURES          |                           |   |                   |   |                       |   |                       |
| •                 | Smart Home system         | • | Panoramic windows | • | Bathroom furniture    | • | Balcony               |
| •                 | Dressing room             | • | Built-in closet   | • | Flooring              | • | Finished              |
| •                 | Good quality              | • | Premium class     | • | Tap water             | • | Electricity           |
| •                 | Driveway to the land plot |   |                   |   |                       |   |                       |
| INDOOR FACILITIES |                           |   |                   |   |                       |   |                       |
| IIN               | DOORTAGIENTES             |   |                   |   |                       |   |                       |
| •                 | Restaurant                | • | Cafe              | • | Laundry               | • | Recreation area       |
| ۰                 | Fitness room              | ٠ | Golf course       | ٠ | Elevator              | • | Covered parking       |
|                   |                           |   |                   |   |                       |   |                       |
| OUTDOOR FEATURES  |                           |   |                   |   |                       |   |                       |
| •                 | CCTV                      | • | Security          | • | Children's playground | • | Landscaped green area |
| •                 | Common area with pool     | • | Running track     | • | Shop                  | • | Supermarket           |

### PHOTO GALLERY