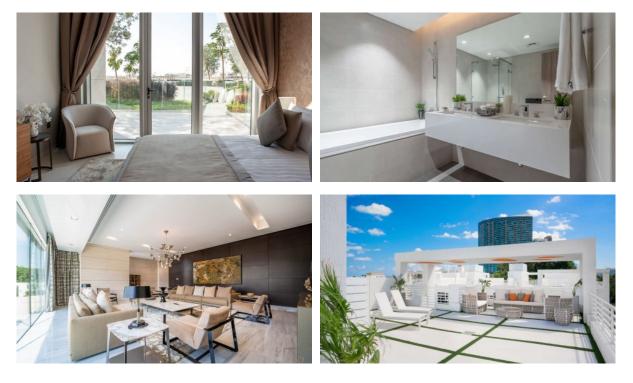

|
| •                 | Kindergarten          | • | Restaurant            | • | Cafe                  | • | Recreation area  |
| •                 | Fitness room          | • | Golf course           | • | Elevator              | • | Covered parking  |
|                   |                       |   |                       |   |                       |   |                  |
| OUTDOOR FEATURES  |                       |   |                       |   |                       |   |                  |
| •                 | CCTV                  | • | Security              | • | Children's playground | • | School           |
| •                 | Landscaped green area | ٠ | Common area with pool | ٠ | Running track         | • | Shop             |

Supermarket



#### PHOTO GALLERY