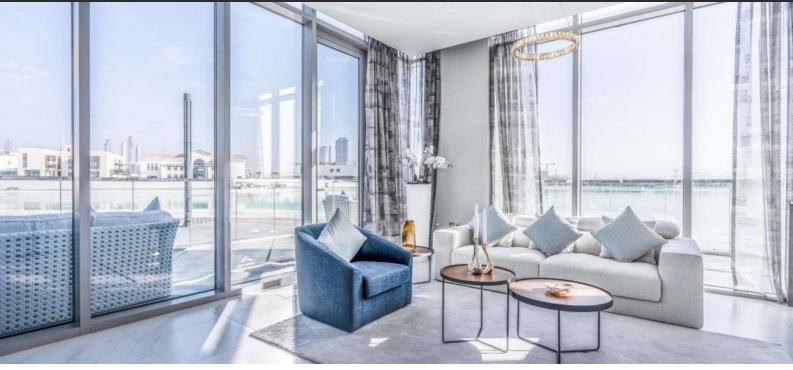

# APARTMENT 1 BEDROOM IN DISTRICT ONE, MOHAMMED BIN RASHID CITY (4117) BTC 7.113

#### PARAMETERS

City Type Development Di Rooms Living space To sea Completion date II

Dubai Apartment DISTRICT ONE 1+1 71 m<sup>2</sup> 100 m Il quarter, 2020





### PROPERTY FEATURES

## LOCATION

| •                 | Close to the beach    | • | City center           | • | Sea view              | • | Park/garden view |
|-------------------|-----------------------|---|-----------------------|---|-----------------------|---|------------------|
| •                 | Panoramic view        |   |                       |   |                       |   |                  |
|                   |                       |   |                       |   |                       |   |                  |
| FEATURES