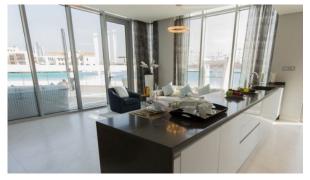

# PENTHOUSE 1 BEDROOM IN DISTRICT ONE, MOHAMMED BIN RASHID CITY (4815)

BTC 7.069

# **PARAMETERS**

City Dubai
Type Penthouse
Development DISTRICT ONE
Living space 72 m²
To sea 100 m
Completion date II quarter, 2020





#### PROPERTY FEATURES

# **LOCATION**

Close to the beach
 City center
 Sea view
 Park/garden view

Panoramic view

#### **FEATURES**

Panoramic windows
 Balcony
 Terrace
 TV

Internet
 All appliances
 Fully furnished
 Standard finish

· Premium class

# **INDOOR FACILITIES**

Kindergarten
 Restaurant
 Cafe
 Recreation area

Fitness room
 Golf course
 Elevator
 Covered parking

# **OUTDOOR FEATURES**

CCTV
 Security
 Children's playground
 School

Landscaped green area
 Common area with pool
 Running track
 Shop

Supermarket



# PHOTO GALLERY