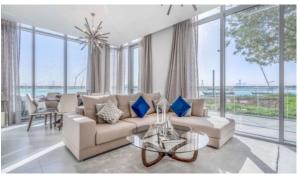

# PENTHOUSE 1 BEDROOM IN DISTRICT ONE, MOHAMMED BIN RASHID CITY (4815)

BTC 7.069

# **PARAMETERS**

City Dubai
Type Penthouse
Development DISTRICT ONE
Living space 72 m²
To sea 100 m
Completion date II quarter, 2020





#### PROPERTY FEATURES

# **LOCATION**

Close to the beach
 City center
 Sea view
 Park/garden view

Panoramic view

#### **FEATURES**

Panoramic windows
 Balcony
 Terrace
 TV

Internet
 All appliances
 Fully furnished
 Standard finish

· Premium class

# **INDOOR FACILITIES**

Kindergarten
 Restaurant
 Cafe
 Recreation area

Fitness room
 Golf course
 Elevator
 Covered parking

# **OUTDOOR FEATURES**

CCTV
 Security
 Children's playground
 School

Landscaped green area
 Common area with pool
 Running track
 Shop

Supermarket



# PHOTO GALLERY