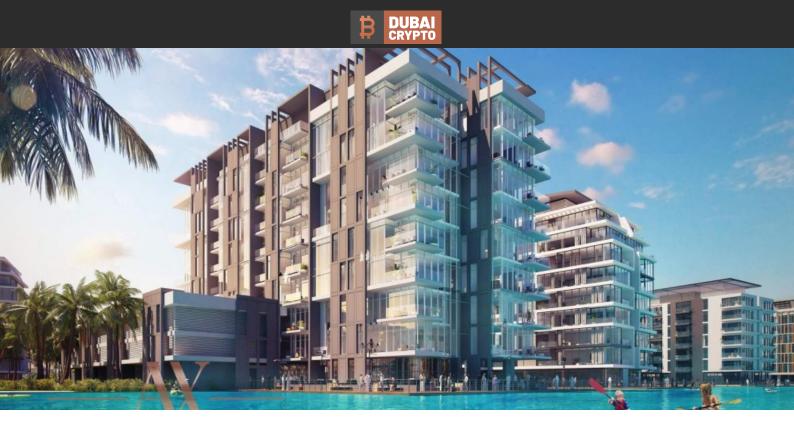

# DISTRICT ONE PROPERTY FOR SALE WITH BITCOIN & CRYPTOCURRENCY BTC 6.773 - 12.699

#### PARAMETERS

| City            |  |
|-----------------|--|
| Туре            |  |
| Bedrooms        |  |
| To sea          |  |
| Completion date |  |

Dubai Development 1, 2 100 m II quarter, 2020

## LOCATION

| •                 | Close to the beach    | • | City center           | • | City view             | • | Park/garden view |  |
|-------------------|-----------------------|---|-----------------------|---|-----------------------|---|------------------|--|
| •                 | Panoramic view        |   |                       |   |                       |   |                  |  |
|                   |                       |   |                       |   |                       |   |                  |  |
| FEATURES          |                       |   |                       |   |                       |   |                  |  |
| •                 | Smart Home system     | • | Panoramic windows     | • | Balcony               | • | Terrace          |  |
| ۰                 | TV                    | • | Internet              | • | All appliances        | • | Fully furnished  |  |
| •                 | Standard finish       | • | Premium class         |   |                       |   |                  |  |
| INDOOR FACILITIES |                       |   |                       |   |                       |   |                  |  |
|                   |                       |   |                       |   | 0.4                   |   | Description      |  |
| •                 | Kindergarten          | ۰ | Restaurant            | • | Cafe                  | • | Recreation area  |  |
| •                 | Fitness room          | • | Golf course           | • | Elevator              | • | Covered parking  |  |
| OUTDOOR FEATURES  |                       |   |                       |   |                       |   |                  |  |
| 00                |                       |   |                       |   |                       |   |                  |  |
| •                 | CCTV                  | • | Security              | • | Children's playground | • | School           |  |
| •                 | Landscaped green area | • | Common area with pool | • | Running track         | • | Shop             |  |