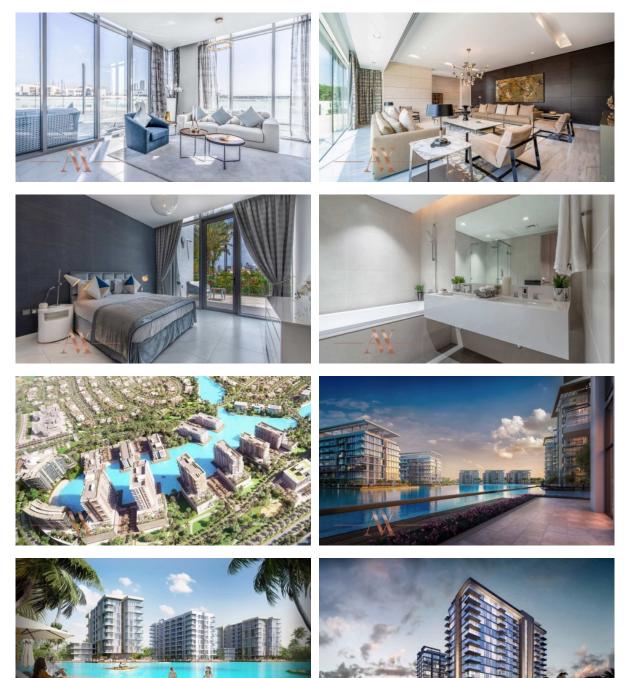

• | Cafe                  | • | Recreation area  |  |
| •                 | Fitness room          | • | Golf course           | • | Elevator              | • | Covered parking  |  |
| OUTDOOR FEATURES  |                       |   |                       |   |                       |   |                  |  |
| 00                |                       |   |                       |   |                       |   |                  |  |
| •                 | CCTV                  | • | Security              | • | Children's playground | • | School           |  |
| •                 | Landscaped green area | • | Common area with pool | • | Running track         | • | Shop             |  |

- Landscaped green area Common area with pool Running track Shop
- Supermarket •



#### PHOTO GALLERY