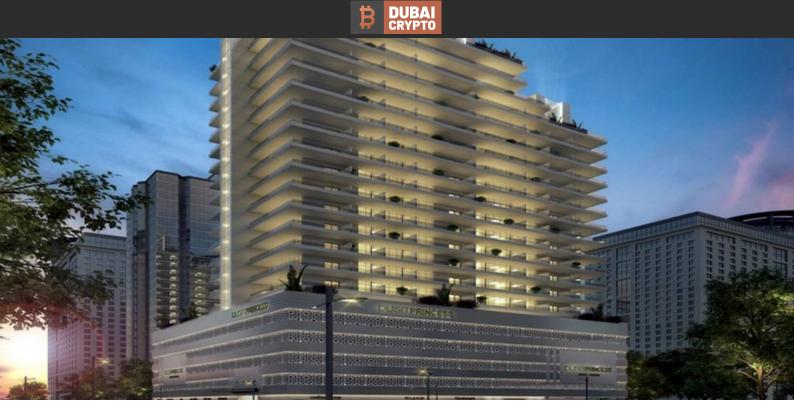

# DUSIT PRINCESS RIJAS PROPERTY FOR SALE WITH BITCOIN & CRYPTOCURRENCY BTC 3.799 - 4.884

#### PARAMETERS

| City            |  |
|-----------------|--|
| Туре            |  |
| Bedrooms        |  |
| To sea          |  |
| To city center  |  |
| Completion date |  |

Dubai Development , 1 12600 m 25800 m IV quarter, 2024