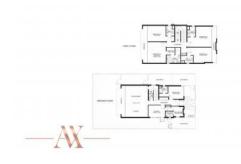

#### PARAMETERS

| City            | Dubai                  |
|-----------------|------------------------|
| District        | Falcon City of Wonders |
| Туре            | Villa                  |
| Development     | EASTERN                |
|                 | RESIDENCES             |
| Living space    | 446 m²                 |
| To sea          | 15000 m                |
| Completion date | IV quarter, 2022       |

### PHOTO GALLERY