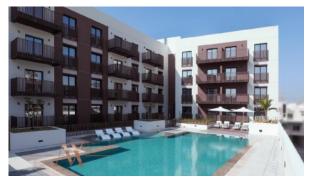

Development EATON PLACE
Rooms 1+1
Living space 73 m²
Completion date III quarter, 2019





#### PROPERTY FEATURES

#### **LOCATION**

- Close to the bus stop
- Close to shopping malls
- Close to schools
- Close to the kindergarten

- Prestigious district
- Pool view
- City view
- Park/garden view

- Street view
- Beautiful view

#### **FEATURES**

Balcony

Internet

- Air Conditioners
- Bedroom and kitchen sets

- Built-in closet
- Hot tub

- Premium class
- New development project

· Completed project

### **INDOOR FACILITIES**

Reception

- SPA centre
- Fitness room
- Elevator

Covered parking

#### **OUTDOOR FEATURES**

CCTV

Security

- Children's playground
- Landscaped green area

- Transport accessibility
- Pets allowed
- Concierge
- Park

Garden

Swimming pool



# PHOTO GALLERY