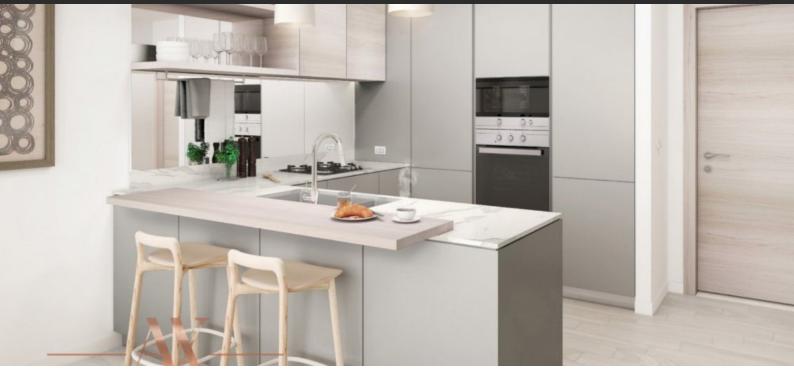

# APARTMENT 1 BEDROOM IN EATON PLACE, JUMEIRAH VILLAGE CIRCLE (1856)

BTC 3.660

## **PARAMETERS**

City Dubai
Type Apartment
Development EATON PLACE
Rooms 1+1
Living space 73 m²
Completion date III quarter, 2019





#### PROPERTY FEATURES

#### **LOCATION**

- Close to the bus stop
- Close to shopping malls
- Close to schools
- Close to the kindergarten

- Prestigious district
- Pool view
- City view
- Park/garden view

- Street view
- Beautiful view

#### **FEATURES**

Balcony

Internet

- Air Conditioners
- Bedroom and kitchen sets

- Built-in closet
- Hot tub

- Premium class
- New development project

· Completed project

### **INDOOR FACILITIES**

Reception

- SPA centre
- Fitness room
- Elevator

Covered parking

#### **OUTDOOR FEATURES**

CCTV

Security

- Children's playground