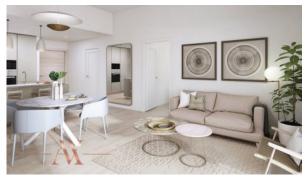

ent EATON PLACE
Rooms 1+1
Living space 73 m²
Completion date III quarter, 2019





#### PROPERTY FEATURES

#### **LOCATION**

- Close to the bus stop
- Close to shopping malls
- Close to schools
- Close to the kindergarten

- Prestigious district
- Pool view
- City view
- Park/garden view

- Street view
- Beautiful view

#### **FEATURES**

Balcony

Internet

- Air Conditioners
- Bedroom and kitchen sets

- Built-in closet
- Hot tub

- Premium class
- New development project

· Completed project

### **INDOOR FACILITIES**

Reception

- SPA centre
- Fitness room
- Elevator

Covered parking

#### **OUTDOOR FEATURES**

CCTV

Security

- Children's playground
- Landscaped green area

- Transport accessibility
- Pets allowed
- Concierge
- Park

Garden

Swimming pool



# PHOTO GALLERY