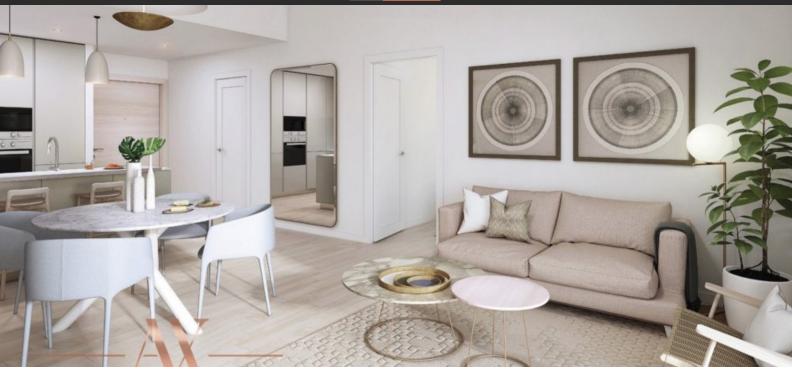

# APARTMENT 1 BEDROOM IN EATON PLACE, JUMEIRAH VILLAGE CIRCLE (1857)

BTC 3.827

## **PARAMETERS**

City Dubai
Type Apartment
Development EATON PLACE
Rooms 1+1
Living space 73 m²
Completion date III quarter, 2019





#### PROPERTY FEATURES

#### **LOCATION**

- Close to the bus stop
- Close to shopping malls
- Close to schools
- Close to the kindergarten

- Prestigious district
- Pool view
- City view
- Park/garden view

- Street view
- Beautiful view

#### **FEATURES**

Balcony

Internet

- Air Conditioners
- Bedroom and kitchen sets

- Built-in closet
- Hot tub

- Premium class
- New development project

· Completed project

### **INDOOR FACILITIES**

Reception

- SPA centre
- Fitness room
- Elevator

Covered parking

#### **OUTDOOR FEATURES**

CCTV

Security

- Children's playground