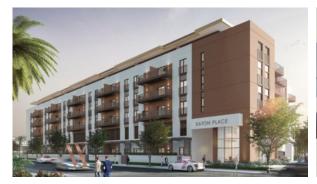

Development EATON PLACE
Rooms 1+1
Living space 73 m²
Completion date III quarter, 2019





#### PROPERTY FEATURES

#### **LOCATION**

- Close to the bus stop
- Close to shopping malls
- Close to schools
- Close to the kindergarten

- Prestigious district
- Pool view
- City view
- Park/garden view

- Street view
- Beautiful view

#### **FEATURES**

Balcony

Internet

- Air Conditioners
- Bedroom and kitchen sets

- Built-in closet
- Hot tub

- Premium class
- New development project

· Completed project

### **INDOOR FACILITIES**

Reception

- SPA centre
- Fitness room
- Elevator

Covered parking

#### **OUTDOOR FEATURES**

CCTV

Security

- Children's playground
- Landscaped green area

- Transport accessibility
- Pets allowed
- Concierge
- Park

Garden

Swimming pool



# PHOTO GALLERY