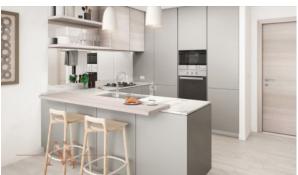

EATON PLACE
Rooms 1+1
Living space 118 m²
Completion date III quarter, 2019





#### PROPERTY FEATURES

#### **LOCATION**

- Close to the bus stop
- Close to shopping malls
- Close to schools
- Close to the kindergarten

- Prestigious district
- Pool view
- City view
- Park/garden view

- Street view
- Beautiful view

#### **FEATURES**

Balcony

Internet

- Air Conditioners
- Bedroom and kitchen sets

- Built-in closet
- Hot tub

- Premium class
- New development project

· Completed project

### **INDOOR FACILITIES**

Reception

- SPA centre
- Fitness room
- Elevator

Covered parking

#### **OUTDOOR FEATURES**

CCTV

Security

- Children's playground
- Landscaped green area

- Transport accessibility
- Pets allowed
- Concierge
- Park

Garden

Swimming pool



# PHOTO GALLERY