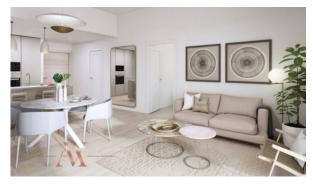

nt EATON PLACE
Rooms 1+1
Living space 118 m²
Completion date III quarter, 2019





#### PROPERTY FEATURES

#### **LOCATION**

- Close to the bus stop
- Close to shopping malls
- Close to schools
- Close to the kindergarten

- Prestigious district
- Pool view
- City view
- Park/garden view

- Street view
- Beautiful view

#### **FEATURES**

Balcony

Internet

- Air Conditioners
- Bedroom and kitchen sets

- Built-in closet
- Hot tub

- Premium class
- New development project

· Completed project

### **INDOOR FACILITIES**

Reception

- SPA centre
- Fitness room
- Elevator

Covered parking

#### **OUTDOOR FEATURES**

CCTV

Security

- Children's playground
- Landscaped green area

- Transport accessibility
- Pets allowed
- Concierge
- Park

Garden

Swimming pool



# PHOTO GALLERY