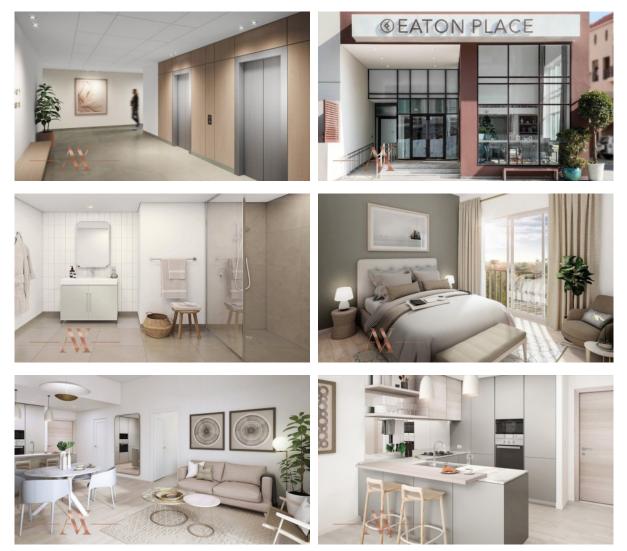

| • | SPA centre              | • | Fitness room          | • | Elevator                  |
| ۰                | Covered parking         |   |                         |   |                       |   |                           |
| OUTDOOR FEATURES |                         |   |                         |   |                       |   |                           |
| ٠                | CCTV                    | • | Security                | ٠ | Children's playground | • | Landscaped green area     |
| •                | Transport accessibility | ٠ | Pets allowed            | ٠ | Concierge             | • | Park                      |
| •                | Garden                  | • | Swimming pool           |   |                       |   |                           |



### PHOTO GALLERY