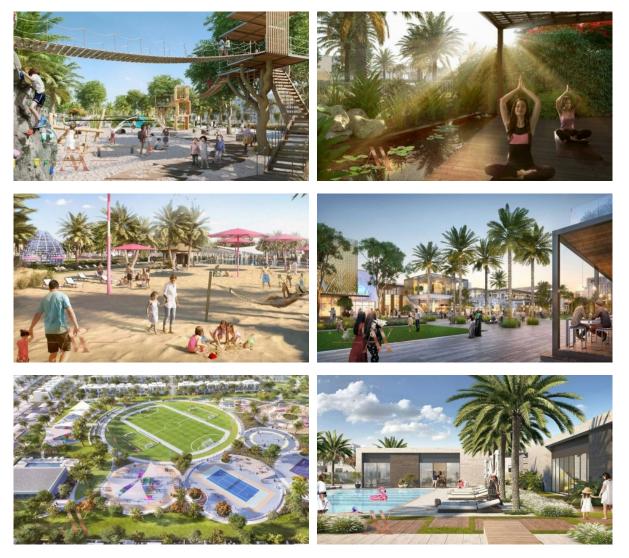

|  |
| Ol<br>•           | JTDOOR FEATURES           |   | Security                          | ٠ | Children's playground                           | ٠ | Kids' slides                        |  |
| 0l                |                           | • | Security<br>Landscaped green area | • | Children's playground<br>No industry facilities | • | Kids' slides<br>Community garden    |  |
| •                 | CCTV                      |   |                                   |   |                                                 |   |                                     |  |
| •                 | CCTV<br>Landscaped garden | • | Landscaped green area             | ٠ | No industry facilities                          | • | Community garden                    |  |



### PHOTO GALLERY