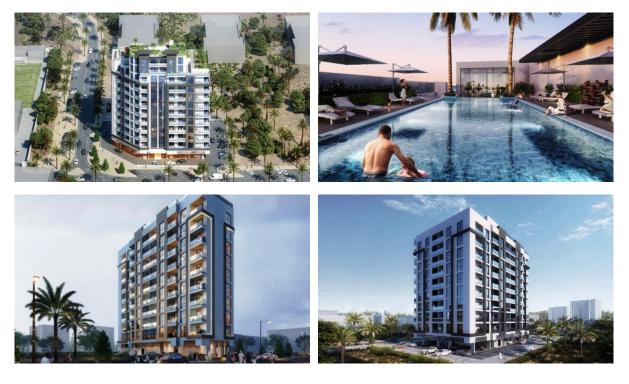

|   |                         |   |                           |
| IN               | DOOR FACILITIES         |   |                         |   |                         |   |                           |
| •                | Wi-fi in common areas   | • | Laundry                 | • | Elevator                | • | Covered parking           |
| OUTDOOR FEATURES |                         |   |                         |   |                         |   |                           |
| •                | Barbecue area           | • | CCTV                    | • | Security                | • | Landscaped green area     |
| •                | Transport accessibility | • | Park                    | • | Swimming pool           | • | Shop                      |



### PHOTO GALLERY