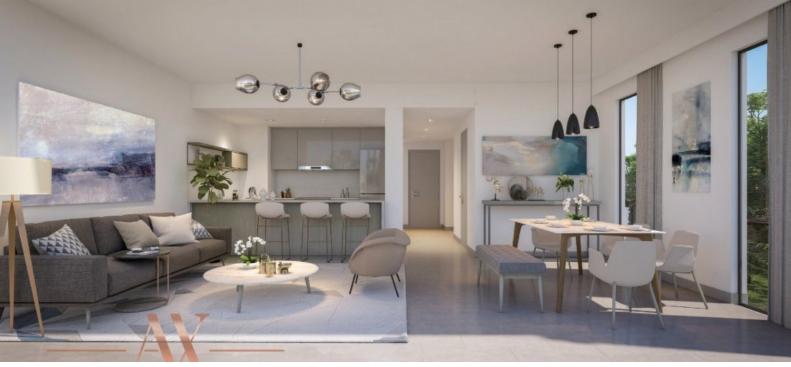

# VILLA 3 BEDROOMS IN ELAN, TILAL AL GHAF (1455) BTC 12.085

## PARAMETERS

| City            |        |
|-----------------|--------|
| District        | Ti     |
| Туре            |        |
| Development     |        |
| Living space    |        |
| Completion date | IV qua |
|                 |        |

Dubai Tilal Al Ghaf Villa ELAN 141 m² / quarter, 2022





#### **PROPERTY FEATURES**

### LOCATION

| •  | Close to the beach             | • | Close to the countryside | • | Prestigious district | • | Environmentally pristine area |  |
|----|--------------------------------|---|--------------------------|---|----------------------|---|-------------------------------|--|
| •  | Close to international schools | • | Lake nearby              | • | City view            | • | Lake view