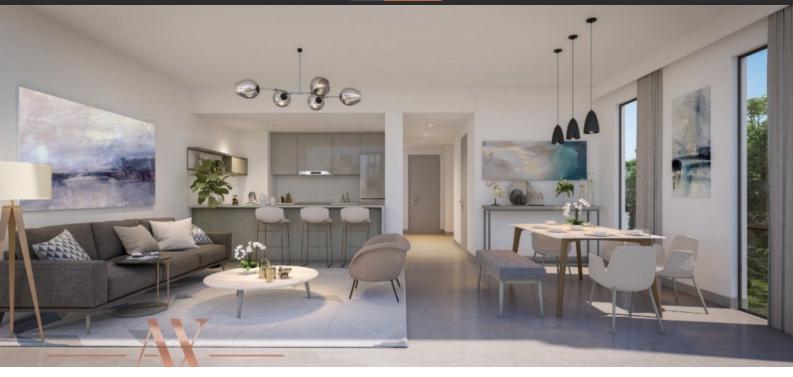

# VILLA 3 BEDROOMS IN ELAN, TILAL AL GHAF (1455)

BTC 12.078

# **PARAMETERS**

City Dubai
District Tilal Al Ghaf
Type Villa
Development ELAN
Living space 141 m²
Completion date IV quarter, 2022





## PROPERTY FEATURES

#### **LOCATION**

- Close to the beach
   Close to the countryside
   Prestigious district
   Environmentally pristine area
- Close to international schools
   Lake nearby
   City view
   Lake view
- Park/garden view
   Beautiful view

### **FEATURES**

- Balcony
   Terrace
   TV
   Internet
- Premium class

#### **INDOOR FACILITIES**

Healthcare facilities
 SPA centre
 Fitness room
 Covered parking

#### **OUTDOOR FEATURES**

- CCTV
   Security
   Children's playground
   Children's pool
  - Landscaped garden Landscaped green area Beach bar Park
- Swimming pool
   Bas