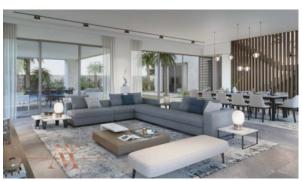

haf
Type Villa
Development ELAN
Living space 141 m²
Completion date IV quarter, 2022





## PROPERTY FEATURES

#### **LOCATION**

- Close to the beach
   Close to the countryside
   Prestigious district
   Environmentally pristine area
- Close to international schools
   Lake nearby
   City view
   Lake view
- Park/garden view
   Beautiful view

### **FEATURES**

- Balcony
   Terrace
   TV
   Internet
- Premium class

#### **INDOOR FACILITIES**

Healthcare facilities
 SPA centre
 Fitness room
 Covered parking

#### **OUTDOOR FEATURES**

- CCTV
   Security
   Children's playground
   Children's pool
  - Landscaped garden Landscaped green area Beach bar Park
- Swimming pool
   Basketball court
   Running track
   Sports ground
- Tennis court
   Shop
   Supermarket



# PHOTO GALLERY