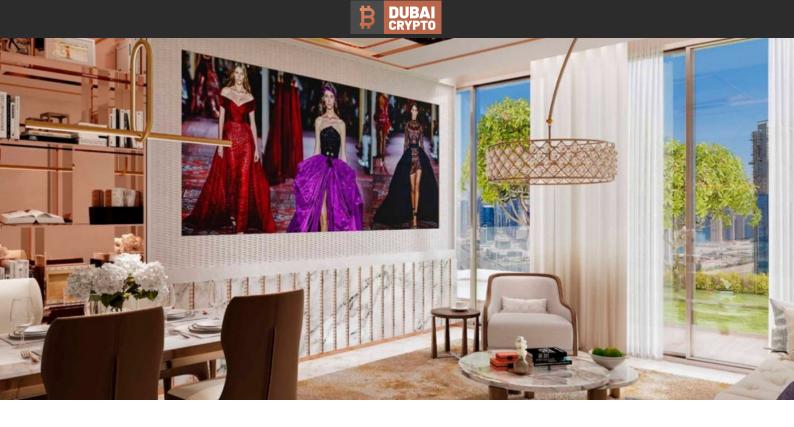

# APARTMENT 1 BEDROOM IN ELEGANCE TOWER, DOWNTOWN DUBAI (4730)

BTC 7.990

## **PARAMETERS**

City Dubai
Type Apartment
Development ELEGANCE TOWER
Living space 68 m²
To sea 4500 m
To city center 1400 m
Completion date III quarter, 2026

### **FEATURES**

- Panoramic windows
- Panoramic glazing
- Terrace

All appliances

- Furnished
- Finished
- Good quality
- New project

Tap water

- Electricity
- Driveway to the land plot