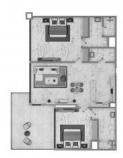

#### **PARAMETERS**

City Dubai
Type Apartment
Development ELEGANCE TOWER
Floor plan Apartment floor plan
«2BR Type A3

99SQM», 2 bedrooms in ELEGANCE TOWER

Rooms 2+1
Living space 99 m²
To sea 4500 m
To city center 1400 m
Completion date III quarter, 2026