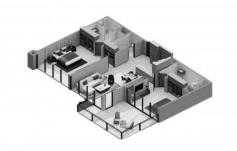

#### **PARAMETERS**

City Dubai
Type Apartment
Development ELEGANCE TOWER
Floor plan Apartment floor plan
«2BR Type A3

99SQM», 2 bedrooms in ELEGANCE TOWER

Rooms 2+1
Living space 99 m²
To sea 4500 m
To city center 1400 m
Completion date III quarter, 2026