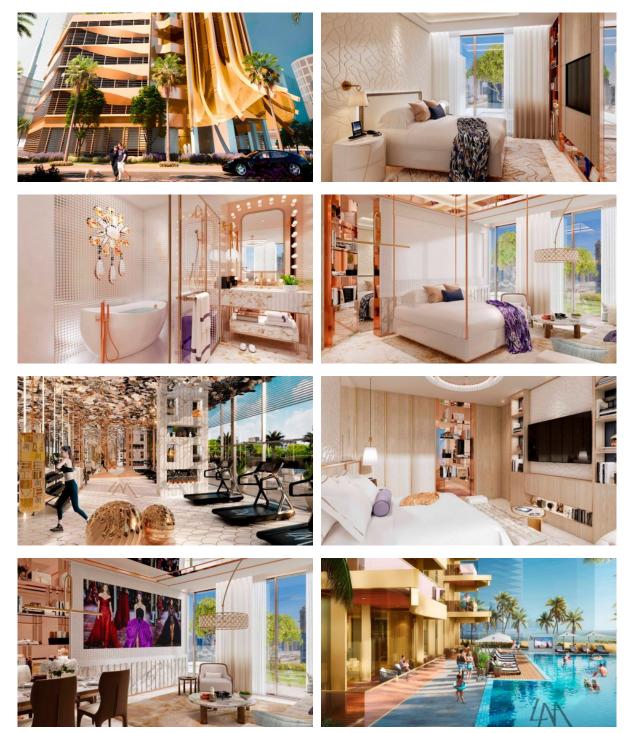

|
| IN       | DOOR FACILITIES                  |   |                         |   |                               |   |                           |
| ۰        | Conference hall                  | • | Recreation area         | • | SPA centre                    | ۰ | Elevator                  |
| Ol       | JTDOOR FEATURES                  |   |                         |   |                               |   |                           |
| ۰        | CCTV                             | • | Security                | • | Landscaped garden             | • | Landscaped green area     |
| •        | Social and commercial facilities | • | Car park                | • | Garden                        | • | Well-developed facilities |

Common area with pool



### PHOTO GALLERY