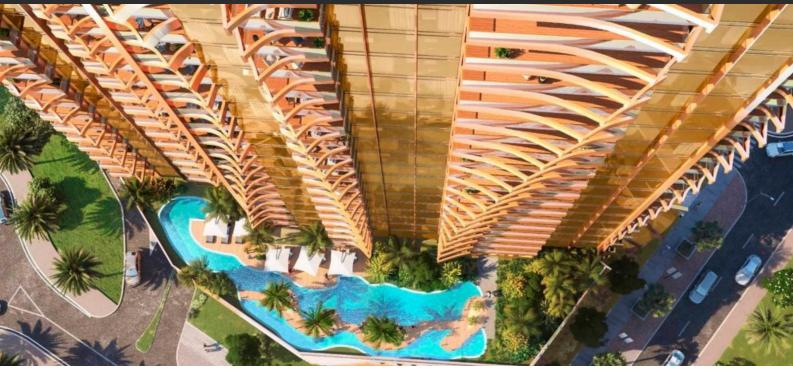

# ELEGANCE TOWER PROPERTY FOR SALE WITH BITCOIN & CRYPTOCURRENCY BTC 7.779 - 13.038

#### PARAMETERS

City Type Bedrooms To sea To city center Completion date

Dubai Development 1, 2 4500 m 1400 m III quarter, 2026





#### **PROPERTY FEATURES**

## LOCATION

| •        | Close to the countryside         | • | Close to shopping malls | • | Close to the kindergarten     | • | Prestigious district      |
|----------|----------------------------------|---|-------------------------|---|-------------------------------|---|---------------------------|
| ۰        | Environmentally pristine area    | • | Great location          | ٠ | Close to a river or promenade | ٠ | City center               |
| •        | City view                        | • | Panoramic view          | • | Beautiful view