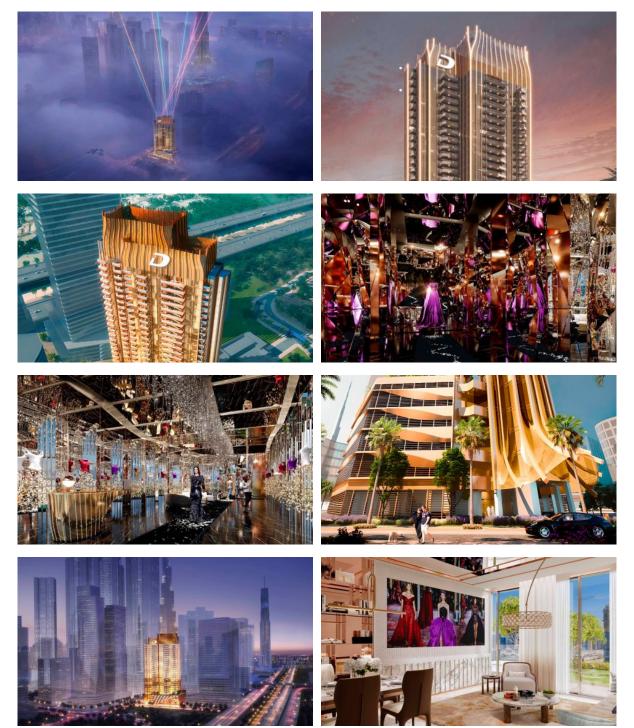

|
| IN       | DOOR FACILITIES                  |   |                         |   |                               |   |                           |
| ۰        | Conference hall                  | • | Recreation area         | • | SPA centre                    | ۰ | Elevator                  |
| Ol       | JTDOOR FEATURES                  |   |                         |   |                               |   |                           |
| ۰        | CCTV                             | • | Security                | • | Landscaped garden             | • | Landscaped green area     |
| •        | Social and commercial facilities | • | Car park                | • | Garden                        | • | Well-developed facilities |

Common area with pool



### PHOTO GALLERY