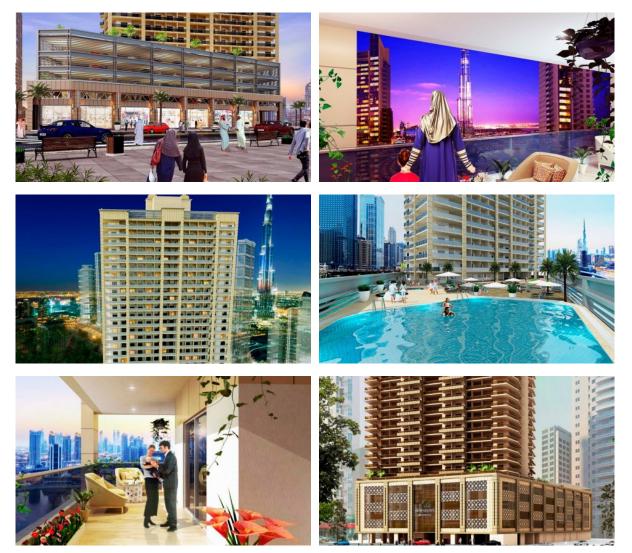

|   |                           |

# INDOOR FACILITIES

| ٠ | Child-friendly | ٠ | Cafe | • | Steam room | • | Elevator |
|---|----------------|---|------|---|------------|---|----------|
|   |                |   |      |   |            |   |          |
|   |                |   |      |   |            |   |          |

Covered parking

#### OUTDOOR FEATURES

| • | CCTV                    | • | Security      | ٠ | Children's playground | • | Children's pool |
|---|-------------------------|---|---------------|---|-----------------------|---|-----------------|
|   | T                       |   |               |   | 01                    |   |                 |
| • | Transport accessibility | • | Swimming pool | • | Shop                  |   |                 |



## PHOTO GALLERY