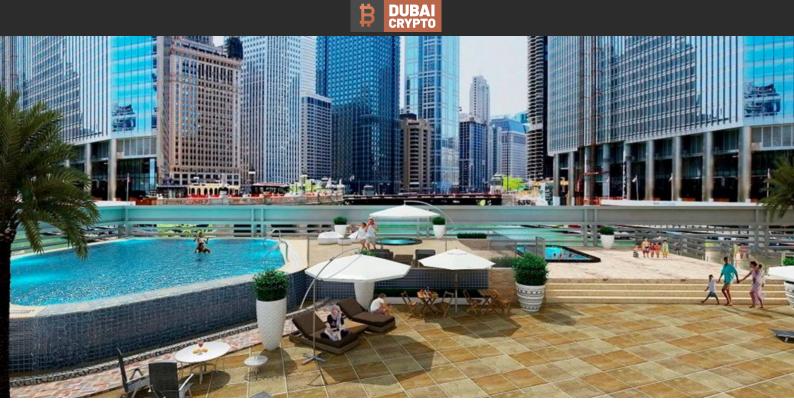

# APARTMENT 1 ROOM IN ELITE DOWNTOWN RESIDENCE, DOWNTOWN DUBAI (2138) BTC 4.034

#### PARAMETERS

City Type Development

Rooms Living space Completion date Dubai Apartment ELITE DOWNTOWN RESIDENCE Studio 48 m<sup>2</sup> IV quarter, 2021





## PROPERTY FEATURES

# LOCATION

| ٠        | Close to the bus stop | • | Close to shopping malls       | • | Close to schools | • | Close to the kindergarten |
|----------|-----------------------|---|-------------------------------|---|------------------|---|---------------------------|
| ۰        | Prestigious district  | • | Close to a river or promenade | ٠ | City view        | ۰ | Street view               |
| •        | River view            | • | Beautiful view                |   |                  |   |                           |
| FEATURE