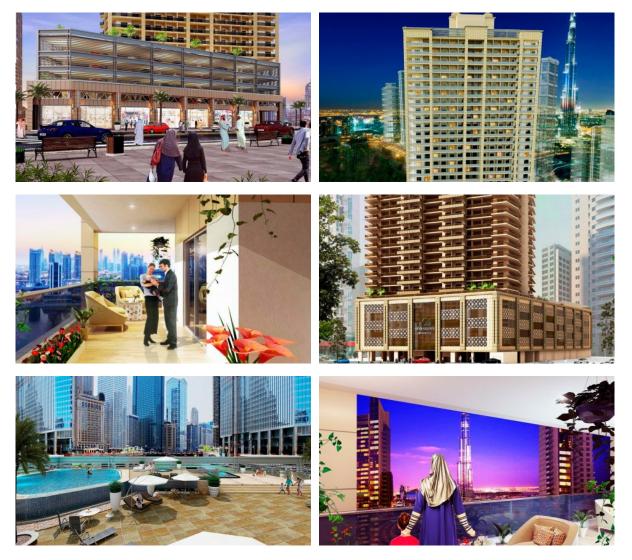

|   |                           |

# INDOOR FACILITIES

| ٠ | Child-friendly | ٠ | Cafe | • | Steam room | • | Elevator |
|---|----------------|---|------|---|------------|---|----------|
|   |                |   |      |   |            |   |          |
|   |                |   |      |   |            |   |          |

Covered parking

#### OUTDOOR FEATURES

| • | CCTV                    | • | Security      | ٠ | Children's playground | • | Children's pool |
|---|-------------------------|---|---------------|---|-----------------------|---|-----------------|
|   | T                       |   |               |   | 01                    |   |                 |
| • | Transport accessibility | • | Swimming pool | • | Shop                  |   |                 |



## PHOTO GALLERY