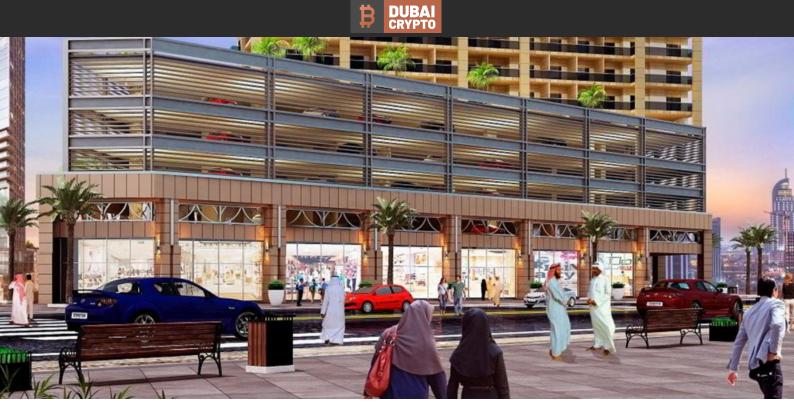

# APARTMENT 2 BEDROOMS IN ELITE DOWNTOWN RESIDENCE, DOWNTOWN DUBAI (4057)

BTC 10.232

### **PARAMETERS**

City Dubai
Type Apartment
Development ELITE DOWNTOWN

RESIDENCE
Living space 126 m²
Completion date IV quarter, 2021





#### PROPERTY FEATURES

#### **LOCATION**

Close to the bus stop
 Close to shopping malls

Close to schools

Close to the kindergarten

Prestigious district

Close to a river or promenade

City view

Street view

River view

Beautiful view

#### **FEATURES**

Balcony

Air Conditioners

Sauna

Premium class

New development project

Completed project

#### **INDOOR FACILITIES**

Child-friendly

Cafe

Steam room

Elevator

Covered parking

#### **OUTDOOR FEATURES**

CCTV

Security

· Children's playground

Children's pool

Transport accessibility

Swimming pool

Sh