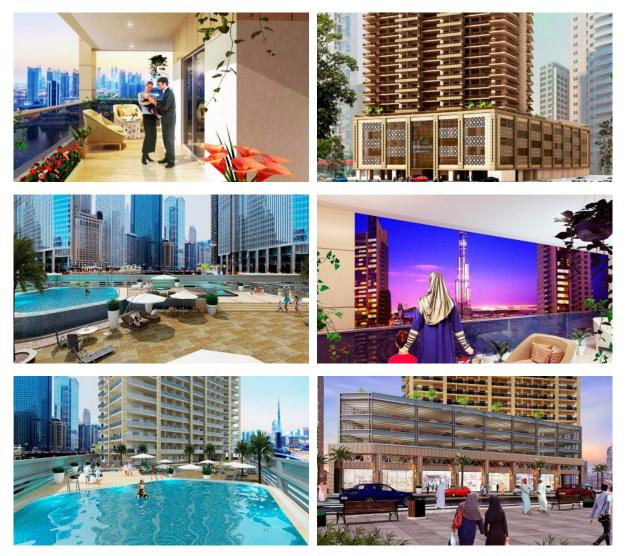

|   |                           |

# INDOOR FACILITIES

| ٠ | Child-friendly | ٠ | Cafe | • | Steam room | • | Elevator |
|---|----------------|---|------|---|------------|---|----------|
|   |                |   |      |   |            |   |          |
|   |                |   |      |   |            |   |          |

Covered parking

#### OUTDOOR FEATURES

| • | CCTV                    | • | Security      | ٠ | Children's playground | • | Children's pool |
|---|-------------------------|---|---------------|---|-----------------------|---|-----------------|
|   | T                       |   |               |   | 01                    |   |                 |
| • | Transport accessibility | • | Swimming pool | • | Shop                  |   |                 |



## PHOTO GALLERY