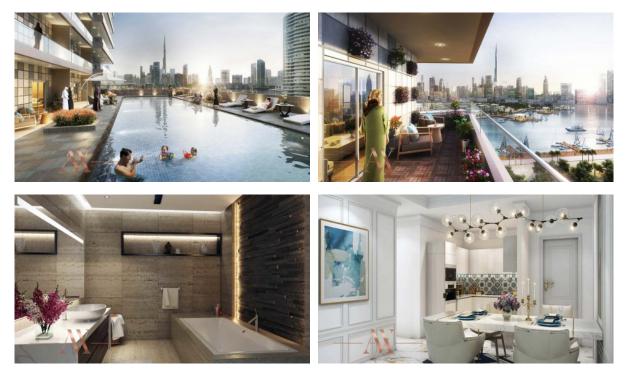

| • | Electricity              | • | Driveway to the land plot     |
| IN | DOOR FACILITIES       |   |                                |   |                          |   |                               |
| ٠  | Child-friendly        | ٠ | Reception                      | • | SPA centre               | ٠ | Elevator                      |
| Ol | JTDOOR FEATURES       |   |                                |   |                          |   |                               |

Supermarket

| • | CCTV | • | Security | • | Children's playground | • | Car park |
|---|------|---|----------|---|-----------------------|---|----------|
|   |      |   |          |   |                       |   |          |

Well-developed facilities 
• Common area with pool • Shop



#### PHOTO GALLERY