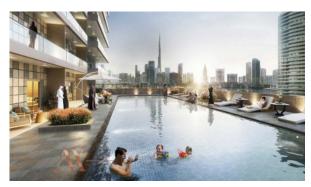

land plot     |  |  |
| INDOOR FACILITIES |                       |   |                                |   |                          |   |                               |  |  |
| ٠                 | Child-friendly        | ٠ | Reception                      | • | SPA centre               | ٠ | Elevator                      |  |  |
| Ol                | JTDOOR FEATURES       |   |                                |   |                          |   |                               |  |  |

Supermarket

| • | CCTV | • | Security | • | Children's playground | • | Car park |
|---|------|---|----------|---|-----------------------|---|----------|
|   |      |   |          |   |                       |   |          |

Well-developed facilities 
• Common area with pool • Shop



#### PHOTO GALLERY