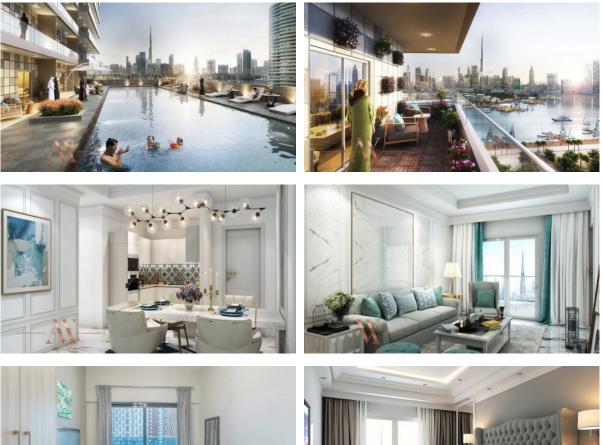

land plot     |  |  |
| INDOOR FACILITIES |                       |   |                                |   |                          |   |                               |  |  |
| ٠                 | Child-friendly        | ٠ | Reception                      | • | SPA centre               | ٠ | Elevator                      |  |  |
| Ol                | JTDOOR FEATURES       |   |                                |   |                          |   |                               |  |  |

Supermarket

| • | CCTV | • | Security | • | Children's playground | • | Car park |
|---|------|---|----------|---|-----------------------|---|----------|
|   |      |   |          |   |                       |   |          |

Well-developed facilities 
• Common area with pool • Shop



#### PHOTO GALLERY