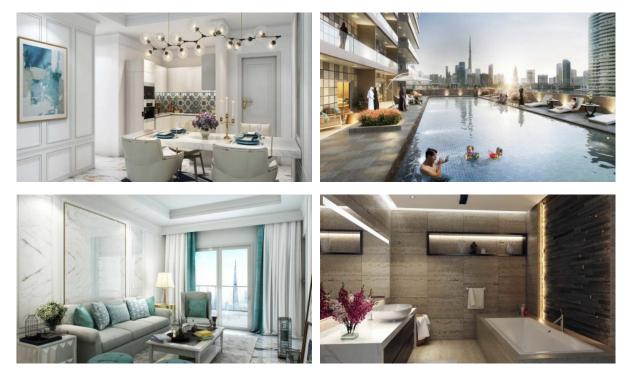

land plot     |  |  |
| INDOOR FACILITIES |                       |   |                                |   |                          |   |                               |  |  |
| ٠                 | Child-friendly        | ٠ | Reception                      | • | SPA centre               | ٠ | Elevator                      |  |  |
| Ol                | JTDOOR FEATURES       |   |                                |   |                          |   |                               |  |  |

Supermarket

| • | CCTV | • | Security | • | Children's playground | • | Car park |
|---|------|---|----------|---|-----------------------|---|----------|
|   |      |   |          |   |                       |   |          |

Well-developed facilities 
• Common area with pool • Shop



#### PHOTO GALLERY