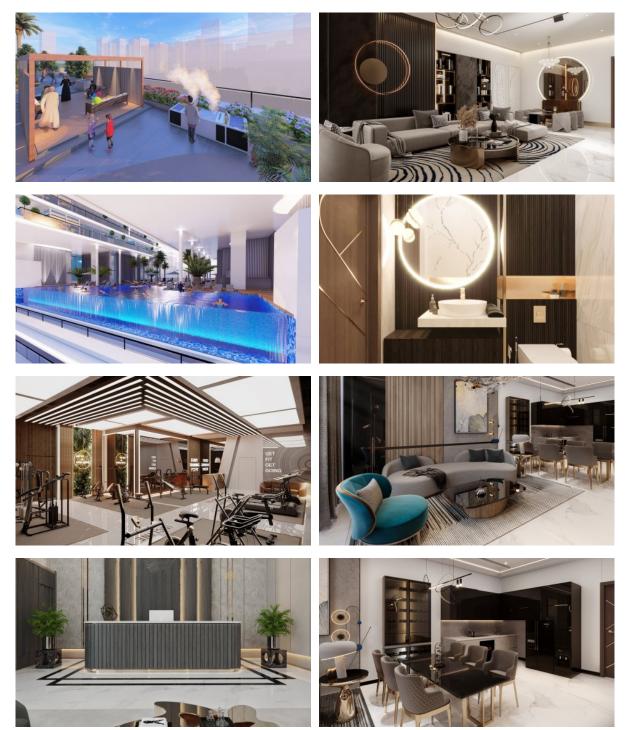

|                           |   |                           |   |                         |   |                                  |
| OUTDOOR FEATURES |                           |   |                           |   |                         |   |                                  |
| •                | Barbecue area             | • | CCTV                      | • | Security                | • | Children's playground            |
| •                | Children's pool           | • | Landscaped garden         | • | Transport accessibility | • | Social and commercial facilities |

- Car park Equipped beach Footpaths • • • Benches Well-developed facilities • Swimming pool Common area with pool • . • Mini golf course
  - Running track

•

• Tennis court Garden



## PHOTO GALLERY