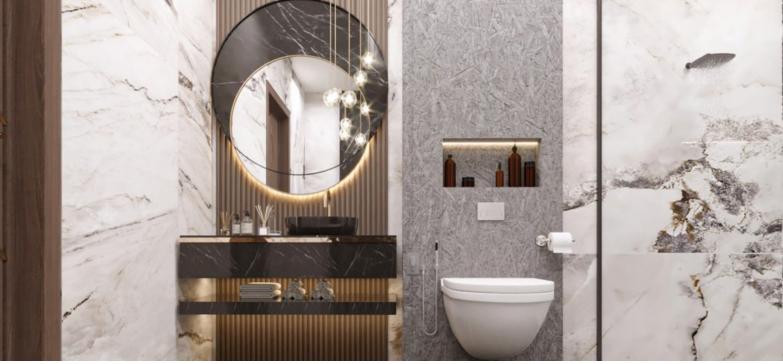

# APARTMENT 1 BEDROOM IN ELITZ, JUMEIRAH VILLAGE CIRCLE (5133) BTC 4.519

#### PARAMETERS

City Type Development Rooms Living space To sea To city center Completion date

Dubai Apartment ELITZ 1+1 102 m<sup>2</sup> 11500 m 22000 m IV quarter, 2025





#### **PROPERTY FEATURES**

### LOCATION

| •                | Close to the bus stop     | • | Close to shopping malls   | • | Close to schools        | • | Close to the kindergarten        |
|------------------|---------------------------|---|---------------------------|---|-------------------------|---|----------------------------------|
| •                | Great location            | • | City view                 | • | Beautiful view          |   |                                  |
|                  |                           |   |