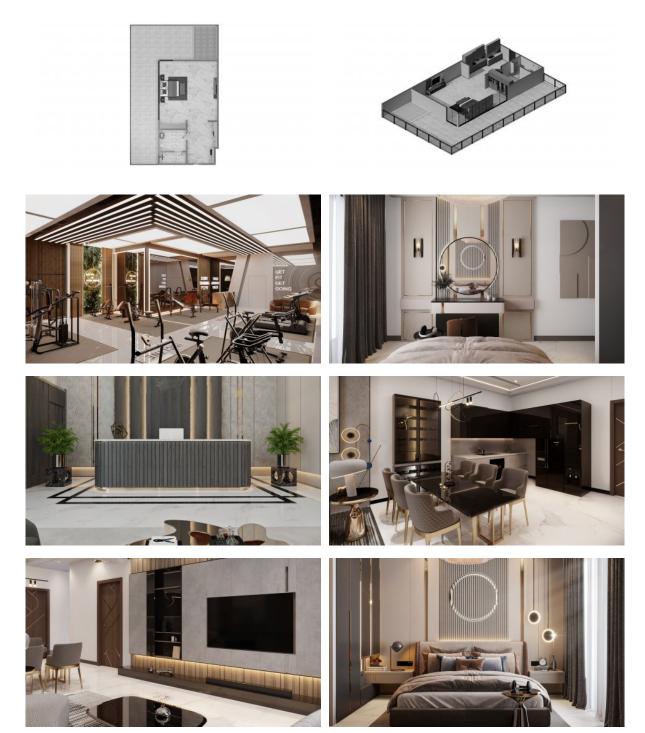

|                           |   |                           |   |                         |   |                                  |
| OUTDOOR FEATURES |                           |   |                           |   |                         |   |                                  |
| •                | Barbecue area             | • | CCTV                      | • | Security                | • | Children's playground            |
| •                | Children's pool           | • | Landscaped garden         | • | Transport accessibility | • | Social and commercial facilities |

- Car park Equipped beach Footpaths • • • Benches Well-developed facilities • Swimming pool Common area with pool • . • Mini golf course
  - Running track

•

• Tennis court Garden



# PHOTO GALLERY