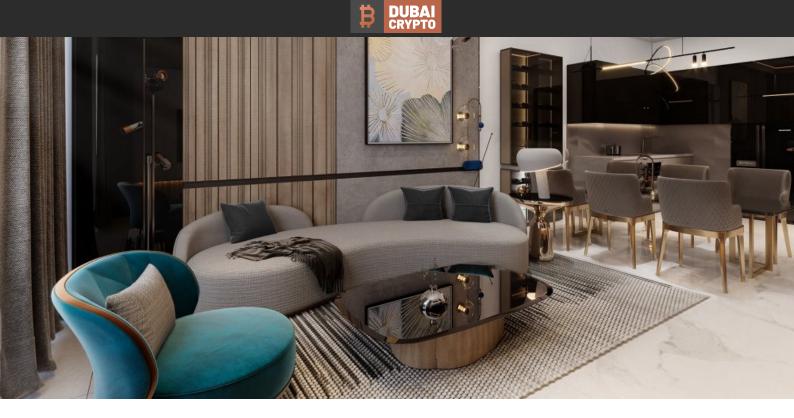

# APARTMENT 1 ROOM IN ELITZ, JUMEIRAH VILLAGE CIRCLE (5134) BTC 3.162

#### PARAMETERS

City Type Development Floor plan

Rooms Living space To sea To city center Completion date Dubai Apartment ELITZ Apartment floor plan «Presidental Studio Type B 58SQM», 1 room in ELITZ Studio 58 m² 11500 m 22000 m IV quarter, 2025





### **PROPERTY FEATURES**

## LOCATION

| •                | Close to the bus stop     | • | Close to shopping malls   | • | Close to schools        | • | Close to the kindergarten        |
|------------------|---------------------------|---|---------------------------|---|-------------------------|---|----------------------------------|
| •                | Great location            | • | City view                 | • | Beautiful view          |   |