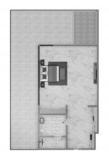

#### **PARAMETERS**

City Dubai Type Apartment ELITZ

Floor plan Apartment floor plan «Presidental Studio

Type B 58SQM», 1 room in ELITZ

Rooms Studio
Living space 58 m²
To sea 11500 m
To city center 22000 m
Completion date IV quarter, 2025