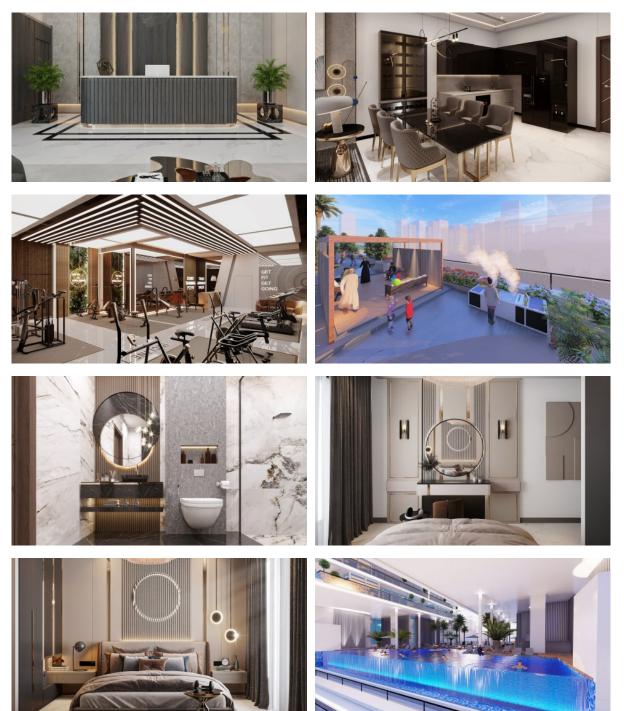

|                           |   |                           |   |                         |   |                                  |
| OUTDOOR FEATURES |                           |   |                           |   |                         |   |                                  |
| •                | Barbecue area             | • | CCTV                      | • | Security                | • | Children's playground            |
| •                | Children's pool           | • | Landscaped garden         | • | Transport accessibility | • | Social and commercial facilities |

- Car park Equipped beach Footpaths • • • Benches Well-developed facilities • Swimming pool Common area with pool • . • Mini golf course
  - Running track

•

• Tennis court Garden



## PHOTO GALLERY