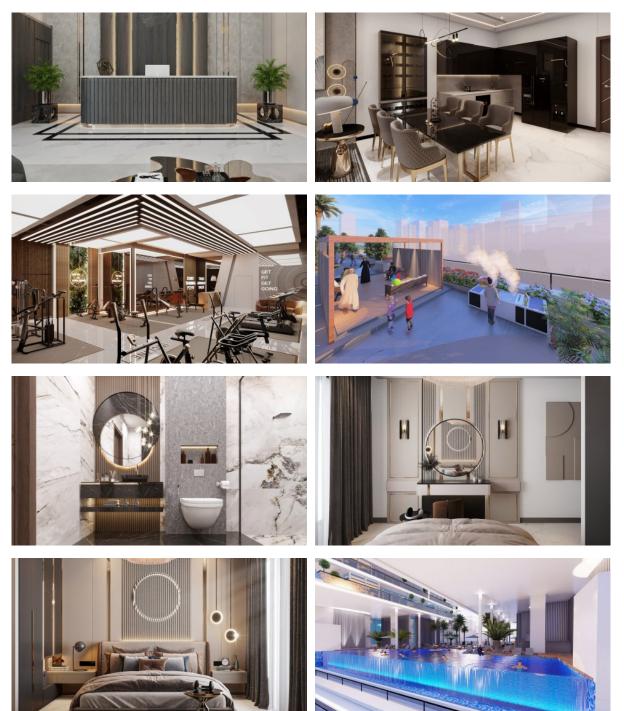

## LOCATION

| •                | Close to the bus stop     | • | Close to shopping malls   | • | Close to schools        | • | Close to the kindergarten        |
|------------------|---------------------------|---|---------------------------|---|-------------------------|---|----------------------------------|
| •                | Great location            | • | City view                 | • | Beautiful view          |   |                                  |
|                  |                           |   |                           |   |                         |   |                                  |
| FEATURES         |                           |   |                           |   |                         |   |                                  |
| ۰                | Smart Home system         | ۰ | Panoramic windows         | ٠ | Balcony                 | ۰ | Terrace                          |
| •                | Flooring                  | • | Finished                  | • | Standard finish         | • | Good quality                     |
| •                | Exclusive interior design | • | Premium class             | • | New project             | • | Tap water                        |
| ۰                | Electricity               | ۰ | Driveway to the land plot |   |                         |   |                                  |
|                  |                           |   |                           |   |                         |   |                                  |
| IIN              | DOOR FACILITIES           |   |                           |   |                         |   |                                  |
| ۰                | Child-friendly            | ۰ | Kindergarten              | ۰ | Cinema                  | ۰ | Mini club                        |
| •                | Recreation area           | • | Sauna                     | • | SPA centre              | • | Beauty salon                     |
| ۰                | Fitness room              | ۰ | Elevator                  |   |                         |   |                                  |
|                  |                           |   |                           |   |                         |   |                                  |
| OUTDOOR FEATURES |                           |   |                           |   |                         |   |                                  |
| •                | Barbecue area             | • | CCTV                      | • | Security                | • | Children's playground            |
| •                | Children's pool           | • | Landscaped garden         | • | Transport accessibility | • | Social and commercial facilities |

- Car park Equipped beach Footpaths • • • Benches Well-developed facilities • Swimming pool Common area with pool • . • Mini golf course
  - Running track

•

• Tennis court Garden

## PHOTO GALLERY