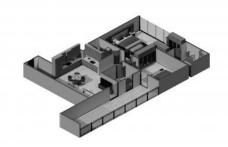

### **PARAMETERS**

City Dubai
Type Apartment
Development ELITZ
Floor plan Apartment floor plan «2

BR Type A 98SQM», 2

bedrooms in ELITZ

Rooms 2+1
Living space 98 m²
To sea 11500 m
To city center 22000 m
Completion date IV quarter, 2025