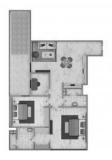

### **PARAMETERS**

City Dubai
Type Apartment
Development ELITZ
Floor plan Apartment floor plan «2

BR Type A 98SQM», 2

bedrooms in ELITZ

Rooms 2+1
Living space 98 m²
To sea 11500 m
To city center 22000 m
Completion date IV quarter, 2025