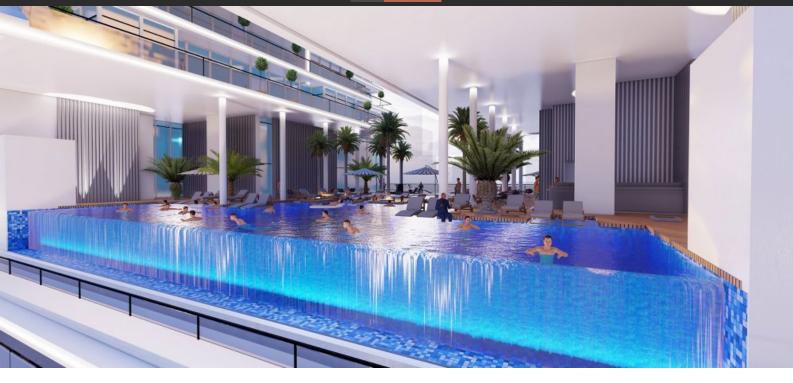

## **INDOOR FACILITIES**

Child-friendly

Kindergarten

Cinema

Mini club

Recreation area

Sauna

SPA centre

Social and commercial facilities

Car park

Equipped beach

Footpaths

Garden

Benches

Well-developed facilities

Swimming pool

Common area with pool

Running track

Mini golf course

Tennis court