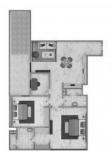

#### **PARAMETERS**

City Dubai Type Apartment Development **ELITZ** Floor plan

Apartment floor plan «2 BR Type A 98SQM», 2 bedrooms in ELITZ

Rooms 2+1 98 m² Living space To sea 11500 m To city center 22000 m IV quarter, 2025 Completion date