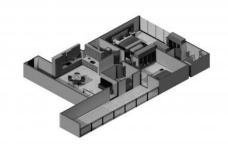

#### **PARAMETERS**

City Dubai Type Apartment Development **ELITZ** Floor plan

Apartment floor plan «2 BR Type A 98SQM», 2 bedrooms in ELITZ

Rooms 2+1 98 m² Living space To sea 11500 m To city center 22000 m IV quarter, 2025 Completion date