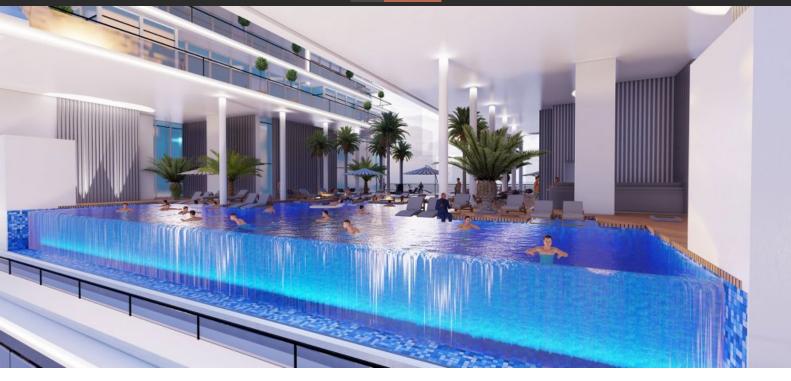

### **INDOOR FACILITIES**

Child-friendly

Kindergarten

Cinema

Mini club

Recreation area

Sauna

SPA centre

Social and commercial facilities

Car park

Equipped beach

Footpaths

Garden

Benches

Well-developed facilities

Swimming pool

Common area with pool

Running track

Mini golf course

Tennis court