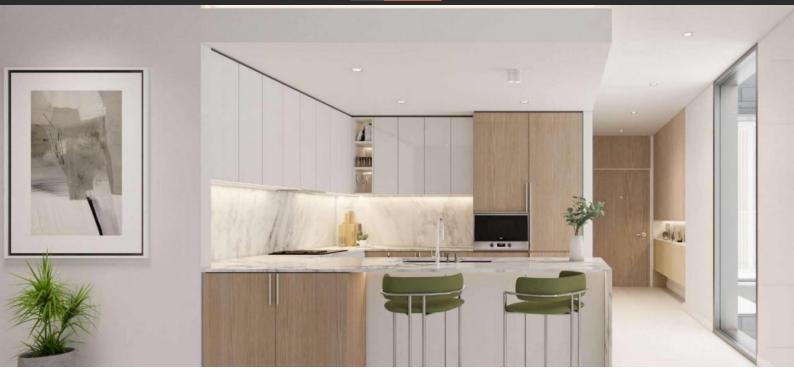

# APARTMENT 2 BEDROOMS IN ELLINGTON HOUSE, DUBAI HILLS ESTATE (3834)

BTC 11.209

# **PARAMETERS**

City Dubai
Type Apartment
Development ELLINGTON HOUSE
Living space 74 m²
To sea 10000 m
To city center 13000 m
Completion date I quarter, 2025





#### PROPERTY FEATURES

#### **LOCATION**

- Close to schools
   Close to the kindergarten
   Prestigious district
   Environmentally pristine area
- Near the golf course
   Great location
   City view
   Panoramic view
- Street view
   Beautiful view

## **FEATURES**

- Panoramic windows
   Balcony
   Finished
   Good quality
- New project
   Tap water
   Electricity
   Driveway to the land plot

#### **INDOOR FACILITIES**

- Child-friendly Reception Recreation area Sauna
- SPA centre
   Fitness room
   Elevator

## **OUTDOOR FEATURES**

- CCT