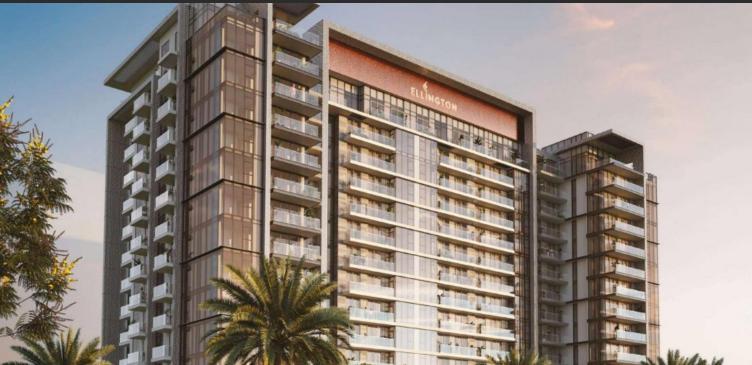

# ELLINGTON HOUSE PROPERTY FOR SALE WITH BITCOIN & CRYPTOCURRENCY BTC 7.809 - 11.221

#### PARAMETERS

| City            |
|-----------------|
| Туре            |
| Bedrooms        |
| To sea          |
| To city center  |
| Completion date |

Dubai Development 1, 2 10000 m 13000 m I quarter, 2025