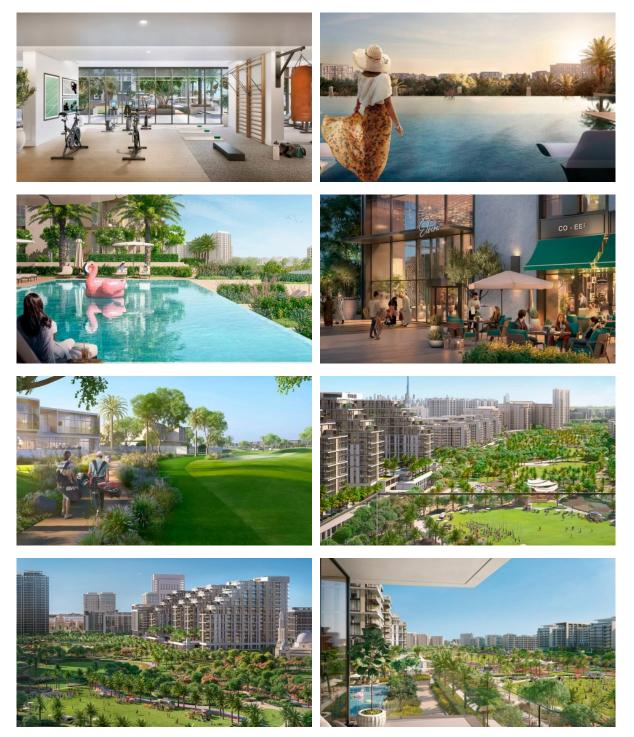

|   |                   |   |                           |
| OUTDOOR FEATURES |                         |   |                                  |   |                   |   |                           |
| •                | Barbecue area           | • | Children's playground            | • | Landscaped garden | • | Landscaped green area     |
| •                | Transport accessibility | • | Social and commercial facilities | • | Car park          | • | Garden                    |
| •                | Park                    | • | Footpaths                        | • | Garden            | • | Benches                   |

- Well-developed facilities
  Swimming pool
  Common area with pool
  Basketball court
  Sports ground
  Tennis court
- Football pitch



## PHOTO GALLERY