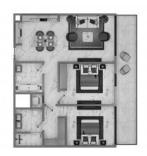

## PARAMETERS

| City            | Dubai                   |  |  |
|-----------------|-------------------------|--|--|
| Туре            | Apartment               |  |  |
| Development     | EMAAR GOLF              |  |  |
|                 | HEIGHTS                 |  |  |
| Floor plan      | Apartment floor plan «2 |  |  |
|                 | BR Type A 113SQM»,      |  |  |
|                 | 2 bedrooms in EMAAR     |  |  |
|                 | GOLF HEIGHTS            |  |  |
| Rooms           | 2+1                     |  |  |
| Living space    | 113 m²                  |  |  |
| To sea          | 5700 m                  |  |  |
| To city center  | 17400 m                 |  |  |
| Completion date | II quarter, 2026        |  |  |
|                 |                         |  |  |