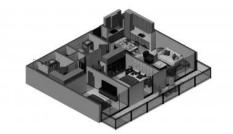

## PARAMETERS

| City            | Dubai                   |  |  |
|-----------------|-------------------------|--|--|
| Туре            | Apartment               |  |  |
| Development     | EMAAR GOLF              |  |  |
|                 | HEIGHTS                 |  |  |
| Floor plan      | Apartment floor plan «2 |  |  |
|                 | BR Type A 113SQM»,      |  |  |
|                 | 2 bedrooms in EMAAR     |  |  |
|                 | GOLF HEIGHTS            |  |  |
| Rooms           | 2+1                     |  |  |
| Living space    | 113 m²                  |  |  |
| To sea          | 5700 m                  |  |  |
| To city center  | 17400 m                 |  |  |
| Completion date | II quarter, 2026        |  |  |
|                 |                         |  |  |