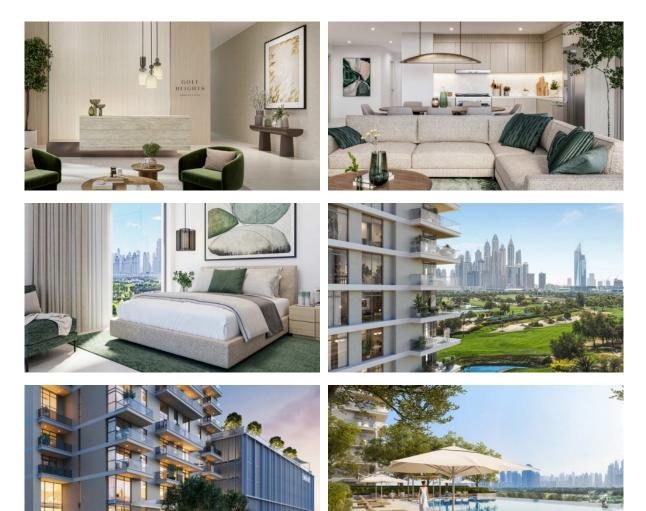

|                       |                                  |
| Child-friendly            | Restaurant                | • Cafe                | Recreation area                  |
| Fitness room              | Pilates and yoga room     | Elevator              |                                  |
| OUTDOOR FEATURES          |                           |                       |                                  |
| Barbecue area             | Landscaped garden         | Landscaped green area | Social and commercial facilities |
| Car park                  | Well-developed facilities | Swimming pool         | Common area with pool            |
| Basketball court          | Tennis court              | Football pitch        | • Shop                           |



## PHOTO GALLERY