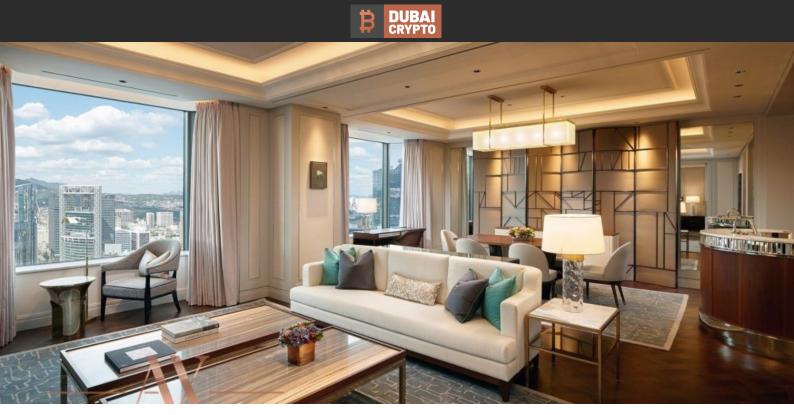

# APARTMENT 3 BEDROOMS IN EXECUTIVE TOWERS, BUSINESS BAY (1094)

BTC 11.335

# **PARAMETERS**

City Dubai
Type Apartment
Development EXECUTIVE TOWERS
Living space 196 m²
To sea 3000 m
Completion date IV quarter, 2008

# PHOTO GALLERY