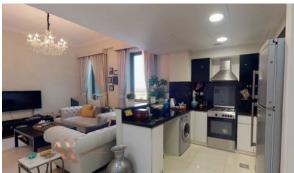

# APARTMENT 1 BEDROOM IN EXECUTIVE TOWERS, BUSINESS BAY (2251)

BTC 5.969

# **PARAMETERS**

City Dubai
Type Apartment
Development EXECUTIVE TOWERS
Rooms 1+1
Living space 120 m²
To sea 3000 m
Completion date IV quarter, 2008





### PROPERTY FEATURES

# **LOCATION**

Close to shopping malls

#### **FEATURES**

Air Conditioners
 Basement floor

# **INDOOR FACILITIES**

Restaurant
 Cafe
 Healthcare facilities
 Recreation area

SPA centre
 Fitness room
 Covered parking

# **OUTDOOR FEATURES**

• CCTV • Security • Children's playground • Children's pool

Landscaped garden
 Landscaped green area
 Community garden
 Car park

Footpaths
 Swimming pool
 Supermarket



# PHOTO GALLERY