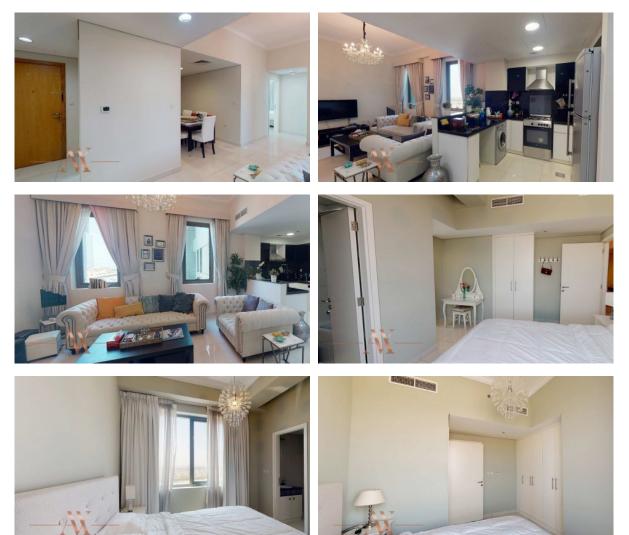

lls

### FEATURES

Air Conditioners
Basement floor

### INDOOR FACILITIES

| ٠ | Restaurant | • | Cafe         | • | Healthcare facilities | • | Recreation area |
|---|------------|---|--------------|---|-----------------------|---|-----------------|
| • | SPA centre | • | Fitness room | • | Covered parking       |   |                 |

#### OUTDOOR FEATURES

| ۰ | CCTV              | • | Security              | ٠ | Children's playground | ۰ | Children's pool |
|---|-------------------|---|-----------------------|---|-----------------------|---|-----------------|
| • | Landscaped garden | • | Landscaped green area | • | Community garden      | • | Car park        |
| • | Footpaths         | • | Swimming pool         | • | Supermarket           |   |                 |



## PHOTO GALLERY