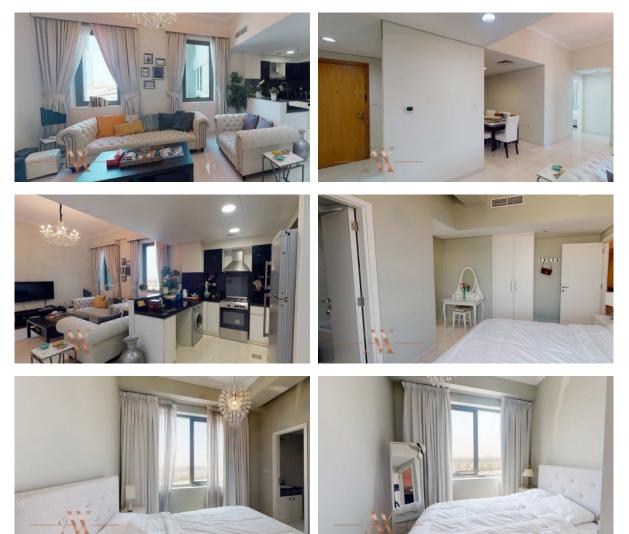

malls

## FEATURES

Air Conditioners
Basement floor

## INDOOR FACILITIES

| ٠ | Restaurant | • | Cafe         | • | Healthcare facilities | • | Recreation area |
|---|------------|---|--------------|---|-----------------------|---|-----------------|
| • | SPA centre | • | Fitness room | • | Covered parking       |   |                 |

#### OUTDOOR FEATURES

| ۰ | CCTV              | • | Security              | ٠ | Children's playground | ۰ | Children's pool |
|---|-------------------|---|-----------------------|---|-----------------------|---|-----------------|
| • | Landscaped garden | • | Landscaped green area | • | Community garden      | • | Car park        |
| • | Footpaths         | • | Swimming pool         | • | Supermarket           |   |                 |



# PHOTO GALLERY