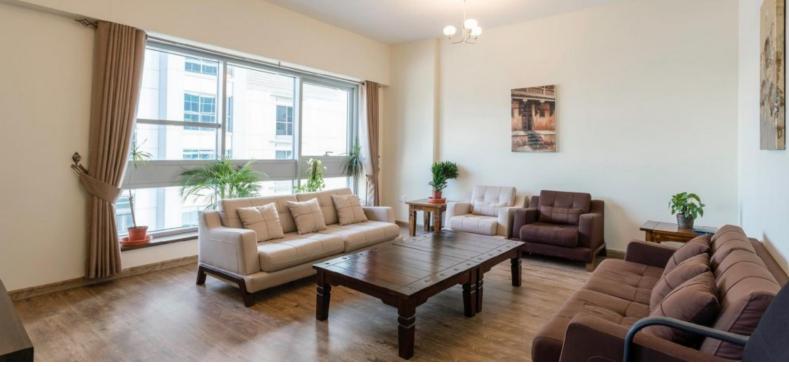

# APARTMENT 3 BEDROOMS IN EXECUTIVE TOWERS, BUSINESS BAY (5072) BTC 10.169

#### PARAMETERS

City Type Development EXECU Living space To sea Completion date

Dubai Apartment EXECUTIVE TOWERS 177 m<sup>2</sup> 3000 m IV quarter, 2008





#### **PROPERTY FEATURES**

# LOCATION

Close to shopping malls

## FEATURES

Air Conditioners
Basement floor

## INDOOR FACILITIES

| ٠ | Restaurant | • | Cafe         | • | Healthcare facilities | • | Recreation area |
|---|------------|---|--------------|---|-----------------------|---|-----------------|
| • | SPA centre | • | Fitness room | • | Covered parking       |   |                 |

#### OUTDOOR FEATURES

| ۰ | CCTV              | • | Security              | ٠ | Children's playground | ۰ | Children's pool |
|---|-------------------|---|------