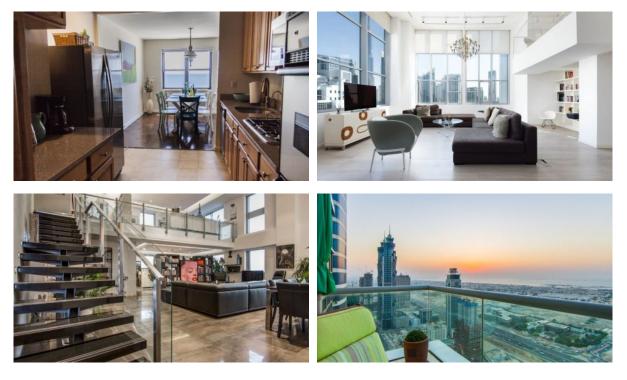

lls

## FEATURES

Air Conditioners
Basement floor

## INDOOR FACILITIES

| ٠ | Restaurant | • | Cafe         | • | Healthcare facilities | • | Recreation area |
|---|------------|---|--------------|---|-----------------------|---|-----------------|
| • | SPA centre | • | Fitness room | • | Covered parking       |   |                 |

#### OUTDOOR FEATURES

| ۰ | CCTV              | • | Security              | ٠ | Children's playground | ۰ | Children's pool |
|---|-------------------|---|-----------------------|---|-----------------------|---|-----------------|
| • | Landscaped garden | • | Landscaped green area | • | Community garden      | • | Car park        |
| • | Footpaths         | • | Swimming pool         | • | Supermarket           |   |                 |



#### PHOTO GALLERY