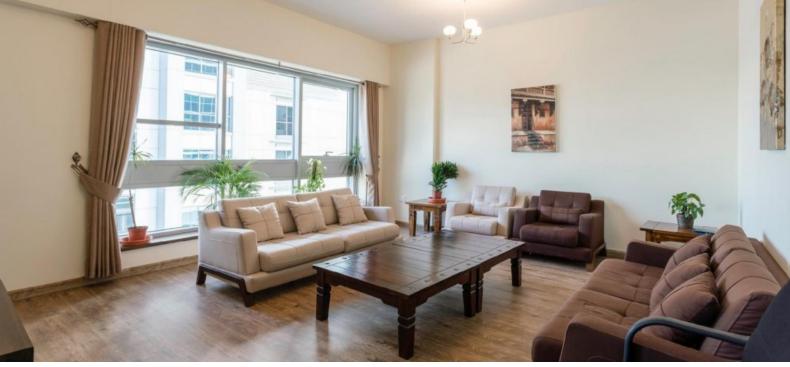

# APARTMENT 3 BEDROOMS IN EXECUTIVE TOWERS, BUSINESS BAY (5072) BTC 10.190

## PARAMETERS

CityDubaiTypeApartmentDevelopmentEXECUTIVE TOWERSLiving space177 m²To sea3000 mCompletion dateIV quarter, 2008

Dubai Apartment JTIVE TOWERS 177 m<sup>2</sup> 3000 m IV quarter, 2008



#### **PROPERTY FEATURES**

# LOCATION

Close to shopping malls

# FEATURES

Air Conditioners
Basement floor

# INDOOR FACILITIES

| ٠ | Restaurant | • | Cafe         | • | Healthcare facilities | • | Recreation area |
|---|------------|---|--------------|---|-----------------------|---|-----------------|
| • | SPA centre | • | Fitness room | • | Covered parking       |   |                 |

#### OUTDOOR FEATURES

| ۰ | CCTV              | • | Security              | ٠ | Children's playground | ۰ | Children's pool