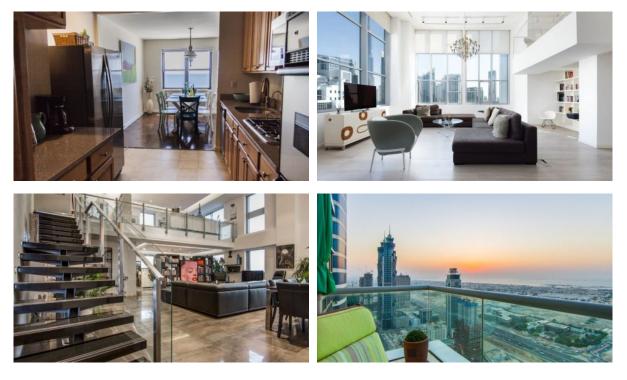

g malls

# FEATURES

Air Conditioners
Basement floor

# INDOOR FACILITIES

| ٠ | Restaurant | • | Cafe         | • | Healthcare facilities | • | Recreation area |
|---|------------|---|--------------|---|-----------------------|---|-----------------|
| • | SPA centre | • | Fitness room | • | Covered parking       |   |                 |

#### OUTDOOR FEATURES

| ۰ | CCTV              | • | Security              | ٠ | Children's playground | ۰ | Children's pool |
|---|-------------------|---|-----------------------|---|-----------------------|---|-----------------|
| • | Landscaped garden | • | Landscaped green area | • | Community garden      | • | Car park        |
| • | Footpaths         | • | Swimming pool         | • | Supermarket           |   |                 |



## PHOTO GALLERY