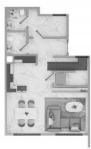

### **PARAMETERS**

City Dubai
Type Villa
Development EXPO GOLF VILLAS 6
Floor plan Apartment floor plan «6
3BR Type A 190SQM»,

BBR Type A 190SQM», 3 bedrooms in EXPO GOLF VILLAS 6

 $\begin{array}{ccc} \text{Living space} & 190 \text{ m}^2 \\ \text{To sea} & 24900 \text{ m} \\ \text{To city center} & 51200 \text{ m} \\ \text{Completion date} & \text{IV quarter, 2025} \end{array}$ 