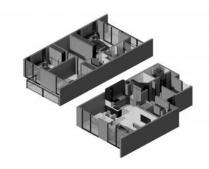

### **PARAMETERS**

City Dubai
Type Villa
Development EXPO GOLF VILLAS 6
Floor plan Apartment floor plan «6
3BR Type A 190SQM»,

BBR Type A 190SQM», 3 bedrooms in EXPO GOLF VILLAS 6

 $\begin{array}{ccc} \text{Living space} & 190 \text{ m}^2 \\ \text{To sea} & 24900 \text{ m} \\ \text{To city center} & 51200 \text{ m} \\ \text{Completion date} & \text{IV quarter, 2025} \end{array}$ 