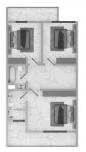

### **PARAMETERS**

City Dubai
Type Villa
Development EXPO GOLF VILLAS 6
Floor plan Apartment floor plan «6
3BR Type A 190SQM»,

BBR Type A 190SQM», 3 bedrooms in EXPO GOLF VILLAS 6

 $\begin{array}{ccc} \text{Living space} & 190 \text{ m}^2 \\ \text{To sea} & 24900 \text{ m} \\ \text{To city center} & 51200 \text{ m} \\ \text{Completion date} & \text{IV quarter, 2025} \end{array}$ 