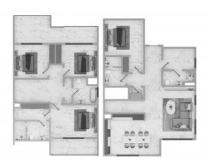

### **PARAMETERS**

City Dubai
Type Villa
Development EXPO GOLF VILLAS 6
Floor plan Apartment floor plan «6
4BR Type A 223SQM»,

4 bedrooms in EXPO GOLF VILLAS 6

Living space 223 m²
To sea 24900 m
To city center 51200 m
Completion date IV quarter, 2025