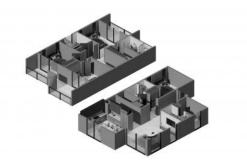

### **PARAMETERS**

City Dubai
Type Villa
Development EXPO GOLF VILLAS 6
Floor plan Apartment floor plan «6
4BR Type A 223SQM»,

4 bedrooms in EXPO GOLF VILLAS 6

Living space 223 m²
To sea 24900 m
To city center 51200 m
Completion date IV quarter, 2025