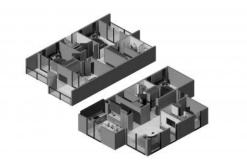

### **PARAMETERS**

City Dubai
Type Villa
Development EXPO GOLF VILLAS 6
Floor plan Apartment floor plan «6
4BR Type A 223SQM»,

4 bedrooms in EXPO GOLF VILLAS 6

Living space 223 m²
To sea 24900 m
To city center 51200 m
Completion date IV quarter, 2025

# PHOTO GALLERY