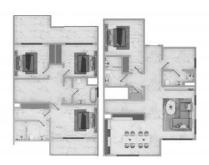

### **PARAMETERS**

City Dubai
Type Villa
Development EXPO GOLF VILLAS 6
Floor plan Apartment floor plan «6
4BR Type A 223SQM»,

4 bedrooms in EXPO GOLF VILLAS 6

Living space 223 m²
To sea 24900 m
To city center 51200 m
Completion date IV quarter, 2025

# PHOTO GALLERY