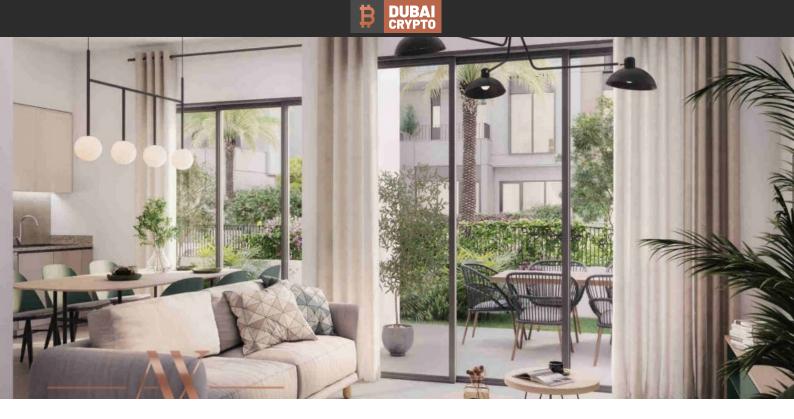

# VILLA 3 BEDROOMS IN EXPO GOLF, DUBAI SOUTH (DUBAI WORLD CENTRAL) (1142) BTC 4.236

#### PARAMETERS

City Type Development Floor plan

Living space To sea To city center Completion date Dubai Villa EXPO GOLF Floor plan «A», 3 bedrooms, in EXPO GOLF 172 m² 25700 m

> 52200 m III quarter, 2021





## PROPERTY FEATURES

## LOCATION

| •  | Close to the airport | • | Close to schools      | • | Close to the kindergarten        | ۰ | Prestigious district      |
|----|----------------------|---|-----------------------|---|----------------------------------|---|---------------------------|
| •  | Near the golf course | • | Great location        | • | Beautiful view                   |   |                           |
|    |                      |   |                       |   |