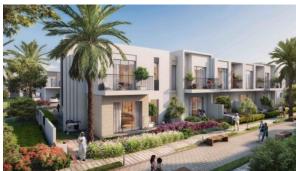

# VILLA 4 BEDROOMS IN EXPO GOLF, DUBAI SOUTH (DUBAI WORLD CENTRAL) (1143)

BTC 7.578

### **PARAMETERS**

City Dubai
Type Villa
Development EXPO GOLF
Living space 228 m²
To sea 25700 m
To city center 52200 m
Completion date III quarter, 2021

#### **LOCATION**

Close to the airport
 Close to schools
 Close to the kindergarten
 Prestigious district

Near the golf course
 Beautiful view