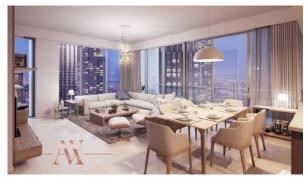

# APARTMENT 2 BEDROOMS IN FORTE, THE OPERA DISTRICT (1034)

**BTC 10.382** 

## **PARAMETERS**

City Dubai
District The Opera District
Type Apartment
Development FORTE
Living space 94 m²
To sea 3000 m
Completion date IV quarter, 2021