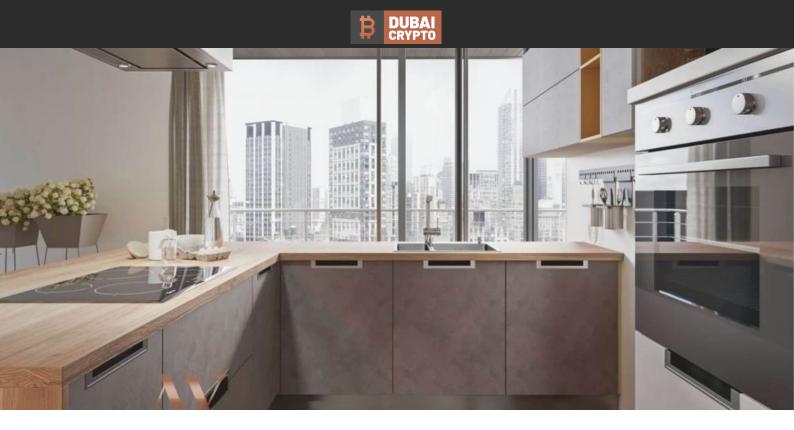

# APARTMENT 2 BEDROOMS IN FORTE, THE OPERA DISTRICT (1034) BTC 10.122

#### PARAMETERS

City District T Type Development Living space To sea Completion date

Dubai The Opera District Apartment FORTE 94 m<sup>2</sup> 3000 m IV quarter, 2021





## PROPERTY FEATURES

## LOCATION

Close to shopping malls
Prestigious district
Great location
Pond nearby
City center
City view
Panoramic view
Street view

## FEATURES

Smart Home system

#### INDOOR FACILITIES

| • | Restaurant      | • | Indoor pool             | • | SPA centre | • | Minimarket |
|---|-----------------|---|-------------------------|---|------------|---|------------|
| ۰ | Covered parking | ۰ | Underground parking lot |   |            |   |            |

## OUTDOOR FEATURES

| • | CCTV | • | Security | • | Sports ground |
|---|-