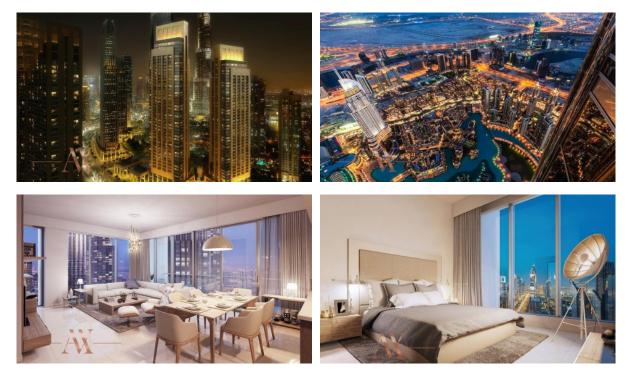

Development Living space To sea Completion date

Dubai The Opera District Apartment FORTE 94 m<sup>2</sup> 3000 m IV quarter, 2021





## PROPERTY FEATURES

## LOCATION

Close to shopping malls
Prestigious district
Great location
Pond nearby
City center
City view
Panoramic view
Street view

## FEATURES

Smart Home system

#### INDOOR FACILITIES

| • | Restaurant      | • | Indoor pool             | • | SPA centre | • | Minimarket |
|---|-----------------|---|-------------------------|---|------------|---|------------|
| ۰ | Covered parking | ۰ | Underground parking lot |   |            |   |            |

## OUTDOOR FEATURES

| • | CCTV | • | Security | • | Sports ground |
|---|------|---|----------|---|---------------|
|   |      |   |          |   |               |



## PHOTO GALLERY